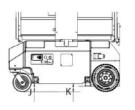

### Measurements

|   | 1 Today of the today            |            |                           |                                  |
|---|---------------------------------|------------|---------------------------|----------------------------------|
| A | Platform Height                 | 9 ft 6 in  | Unit Weight               | 1212 lbs.                        |
| В | Working Height                  | 16 ft      | Rated Number of Occupants | 2                                |
| С | Platform Length W/ decks ext.   | 5 ft 6 in  | Drive Speed Stowed        | 1.9 mph                          |
| D | Width                           | 28.8 in    | Drive Speed Elevated      | 0.35 mph                         |
| E | Base Length                     | 3 ft 10 in | Raise/Lower Speed         | 16/21 sec                        |
| F | Height Stowed                   | 5 ft 7 in  | Inside Turning Radius     | Null                             |
| G | Platform Length                 | 3 ft 9 in  | Outside Turning Radius    | 4 ft 17 in                       |
| Н | Platform Width                  | 26.4 in    | Controls                  | One hand proportional controller |
| 1 | Entry Step                      | 15.6 in    | Gradeability              | 35%                              |
| J | Ground Clearance – front        | 3.6 in     | Hydraulic System Capacity | 5.3 gal                          |
| K | Ground Clearance - middle       | 3.4 in     | Power Source              | 110/220 V ca<br>24Vcc            |
|   | Platform Capacity w/ decks ext. | 397 lbs.   | Batteries                 | n° 2 - 12V;<br>85Ah@20h          |