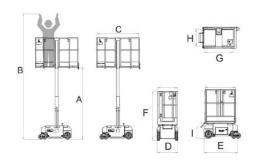

### Measurements

|   | 1 Today of the today            |            |                           |                                  |
|---|---------------------------------|------------|---------------------------|----------------------------------|
| A | Platform Height                 | 9 ft 6 in  | Unit Weight               | 1212 lbs.                        |
| В | Working Height                  | 16 ft      | Rated Number of Occupants | 2                                |
| С | Platform Length W/ decks ext.   | 5 ft 6 in  | Drive Speed Stowed        | 1.9 mph                          |
| D | Width                           | 28.8 in    | Drive Speed Elevated      | 0.35 mph                         |
| E | Base Length                     | 3 ft 10 in | Raise/Lower Speed         | 16/21 sec                        |
| F | Height Stowed                   | 5 ft 7 in  | Inside Turning Radius     | Null                             |
| G | Platform Length                 | 3 ft 9 in  | Outside Turning Radius    | 4 ft 17 in                       |
| Н | Platform Width                  | 26.4 in    | Controls                  | One hand proportional controller |
| 1 | Entry Step                      | 15.6 in    | Gradeability              | 35%                              |
| J | Ground Clearance – front        | 3.6 in     | Hydraulic System Capacity | 5.3 gal                          |
| K | Ground Clearance - middle       | 3.4 in     | Power Source              | 110/220 V ca<br>24Vcc            |
|   | Platform Capacity w/ decks ext. | 397 lbs.   | Batteries                 | n° 2 - 12V;<br>85Ah@20h          |