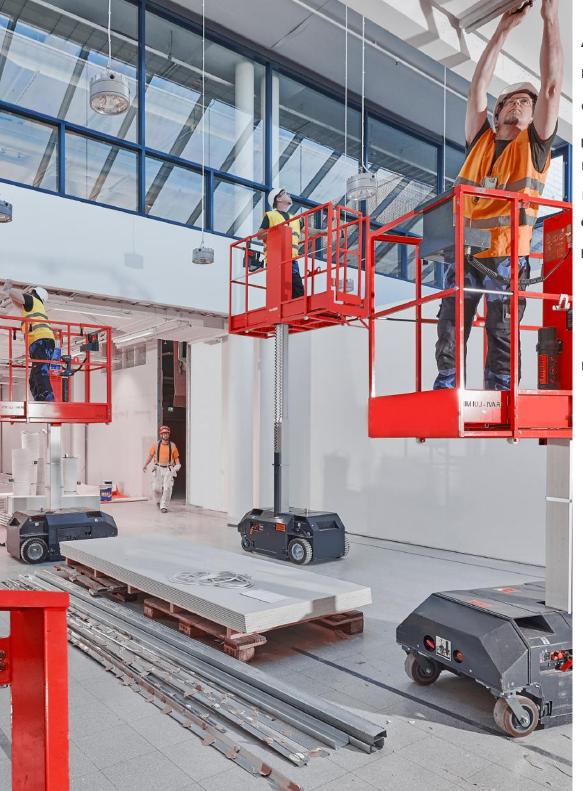

#### **EFFICIENCY AND VERSATILITY**

- easily driven through doorways and tight spaces
- compact size
- ultra-manoeuvrable
- featherweight of only 1212 lbs.

#### **SAFETY**

- drivable at full height 16 feet, fully loaded 397 lbs. and with the platform fully extended, at an automatic slow speed of 0,35 mph.
- built-in tilt sensor, flashing light and audible alarm
- active pothole protection mechanism.

"The Leonardo HD is the first piece of equipment to get on the job site and the last to leave."